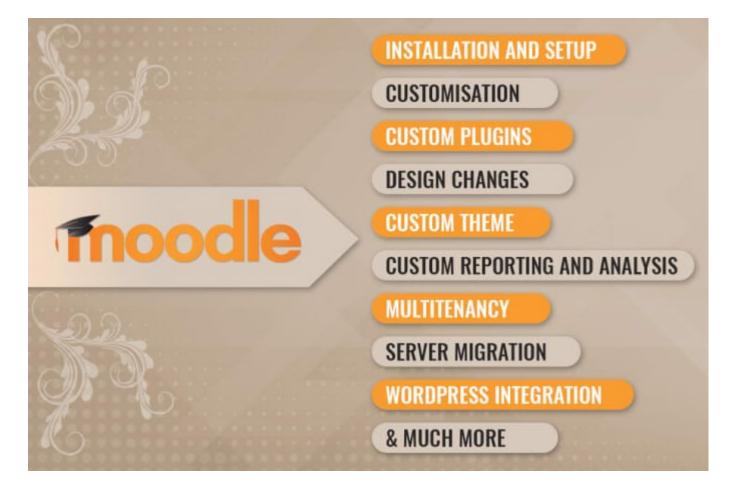

#### 2. Full technical services within Moodle for you

- Moodle can be complex at times. We provide support for all technical challenges, usability issues, administrative tasks. Just liberate yourself from the process of:
  - Moodle installation and upgrades
  - Guidance in resolving issues related to the system
  - Moodle plugin installation and integration with third party applications and databases
  - Customization, branding design
  - Moodle server setup and hosting support
  - Mobile application integration and development